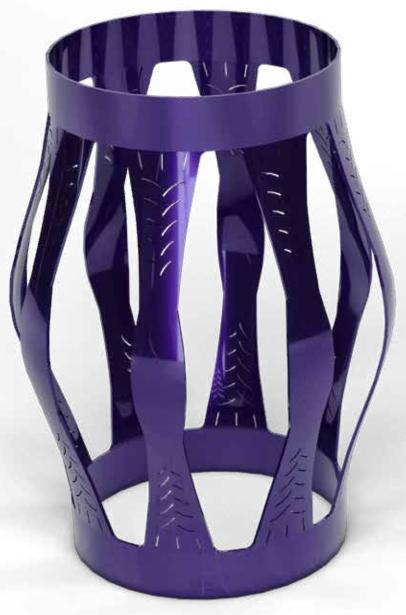

## **Product**

The **EXPAND-O-LIZER ASLO** is a premium centralizer designed for optimum performance in under reamed and close tolerance applications. The single piece design with integrated stress relief blade profiles, allows the centralizer blades to flex in tight restrictions, yet return to OD giving restoring force that exceeds industry standards.

**EXPAND-O-LIZER ASLO** is a unique design and a premium addition to Downhole Products EXPAND-O-LIZER centralizer family, providing robust, competent and consistent product performance.

## **Features**

- Single piece, spring steel design
- Unique blade profile Stress relief blade features
- Low running forces
- · High restoring forces with excellent standoff
- Competent and consistent performance
- Testing criteria exceeds industry standards
- Patent pending