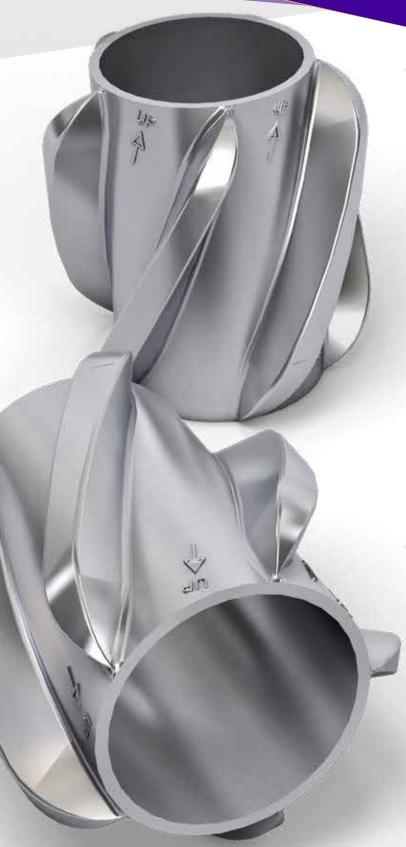

## SPIR-O-LIZER®

Solid Blade Centralizer

## **Product**

The Spir-O-Lizer is a die-cast, zinc alloy, solid blade centralizer designed to reduce torque and drag while running casing. The blade design will create turbulence promoting 360° cement coverage.

## **Features**

- Manufactured from zinc alloy providing:
  - High strength allowing thinner wall sections giving maximum flow-by
  - Exceptional wear resistance maximum standoff
  - Low coefficient friction reducing torque & drag
  - Withstands temperatures up to 400°F
- 360° spiral blade configuration gives maximum standoff, assisting with hole cleaning & cement placement
- Self-cleaning blade design to reduce the risk of packing off
- Over one million units run