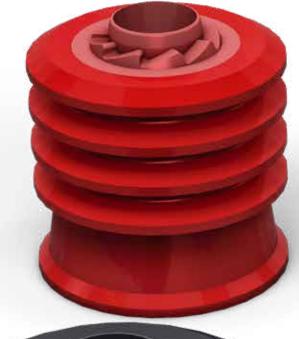

## **Product**

Downhole Products offers a non-rotating surface release cement plug, with a five wiper fin design, offering extremely effective casing wiping.

## **Features**

- Five wiper fin conventional design for effective casing wiping
- Anti-Rotational heavy duty teeth prevents plugs from spinning during drill-out
- Tapered cone and receiver for easy engagement and landing
- Integral burst disk located in bottom plug
- · PDC and roller cone bit drillable