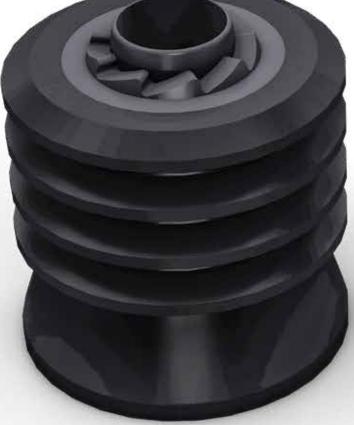

## **Product**

Downhole Products offers a non-rotating surface release cement plug, with a five wiper fin design, offering extremely effective casing wiping.

## **Features**

- Five wiper fin conventional design for effective casing wiping
- Anti-Rotational heavy duty teeth prevents plugs from spinning during drill-out
- Tapered cone and receiver for easy engagement and landing
- Integral burst disk located in bottom plug
- · PDC and roller cone bit drillable