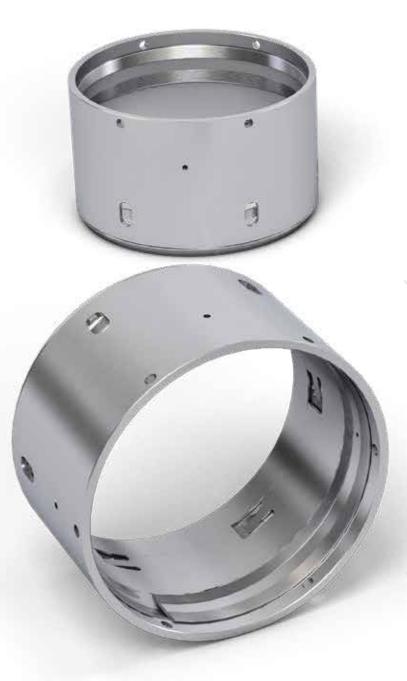

## SPIR-O-BITE® Close Tolerance Stop Collar

## **Product**

**SPIR-O-BITE®** is a high holding force, slim diameter stop collar for specialist close tolerance applications. With no set screws and quick and simple installation without the need for specialist assembly tools, it is efficient to install.

An easy twist on assembly with robust gripping mechanism and no risk of back-off, allows for the SPIR-O-BITE to be fitted to all API casing grade, sizes and tolerance bands. The slim profile ensures the collar can slide through the tightest restrictions, maintain a holding force in excess of conventional set screw type stop collars and the perfect partner for the **EXPAND-O-LIZER** centralizer family.